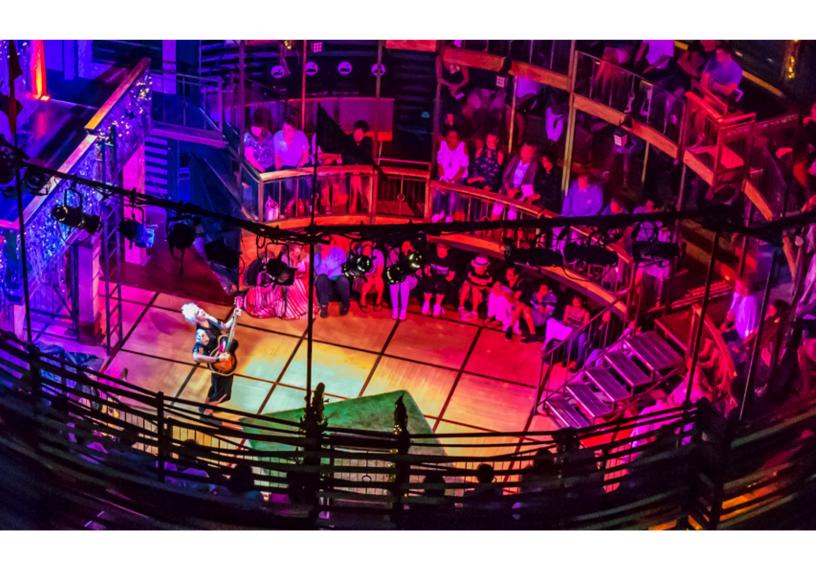

# "The Jewel in the Crown"

The New Swan Theater is unique to Orange County, and indeed to the world of theater. This 15-ton, portable, mini-Elizabethan structure was a dream of UC Irvine's Department of Drama when the university was founded, and in the summer of 2012 that dream was brought to vivid life.

Playing to sold-out houses, New Swan features professional and student artists working side-by-side to produce scintillating Shakespearean masterpieces in rotating repertory under the stars. The community, campus, and press have embraced New Swan, and the Festival is now partnered with the New Swan Shakespeare Center, sponsoring year-round academic and public programming focused on the Bard.

"It's an utterly innovative theater and remains the centerpiece of the Festival. Each seat offers a unique view. Everyone is close to the action. It's like sitting around the campfire telling stories."