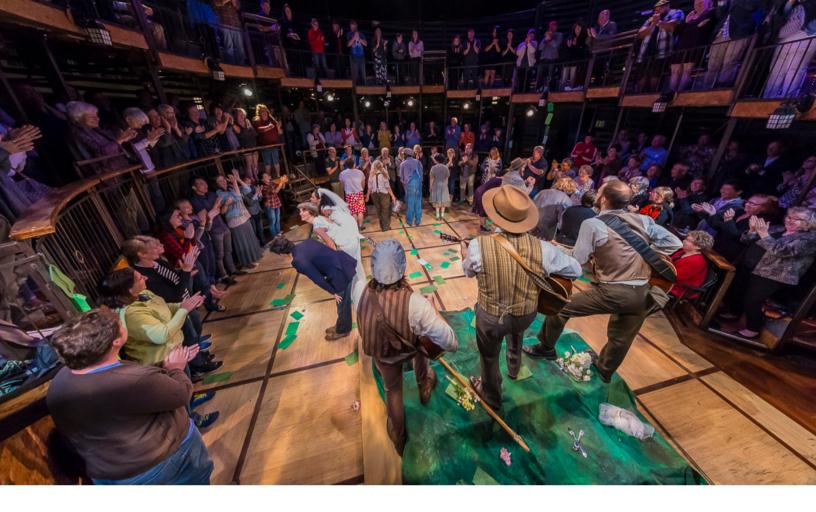

# "The Jewel in the Crown"

The New Swan Theater is unique to Orange County, and indeed to the world of theater. This 15-ton, portable, mini-Elizabethan structure was a dream of UC Irvine's Department of Drama when the university was founded, and in the summer of 2012 that dream was brought to vivid life.

Playing to sold-out houses, New Swan features professional and student artists working side-by-side to produce scintillating Shakespearean masterpieces in rotating repertory under the stars. The community, campus, and press have embraced New Swan, and the Festival is now partnered with the New Swan Shakespeare Center, sponsoring year-round academic and public programming focused on the Bard.

"It's an utterly innovative theater and remains the centerpiece of the Festival. Each seat offers a unique view. Everyone is close to the action. It's like sitting around the campfire telling stories."