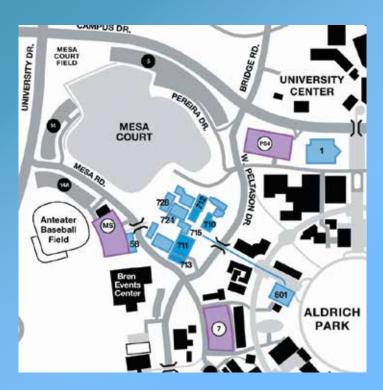

smap/

### **Patrons**

Please use the pedestrian bridge to get to CTSA galleries and theatres. Take elevator or stairs to Level 3 of Mesa Parking Structure (MPS) to access bridge, which is to your left as you exit elevator or stairs.

# Individuals With Disabilities Complimentary Shuttle Service

We are offering – to disabled guests or those with mobility issues – complimentary shuttle service from the MPS to selected venues and shows. Look for the icon throughout the brochure for shows offering the service. Shuttling begins from the MPS on the 2nd floor (street level) 1 hour before showtime; and immediately after the event at the venue exit. Schedule subject to change. Please confirm availability with the Arts Box Office: (949) 824-2787, artstix@uci.edu.http://www.arts.uci.edu/shuttle.



# **Driving Directions**

# From North:

- 405 S to 73 S
- Exit University Drive
- Left onto University Drive
- At 4th stop light, turn right onto Mesa Road
   At 2nd driveway (Athletics Road) make a
- right; proceed to the parking kiosk. Park on any level. Access pedestrian bridge from Level 3.

### From South:

- 405 N to University Drive exit
- Make a left onto University
- At 1st stop light after Campus Dr., make a left onto Mesa Road
- At 2nd driveway (Athletics Road) make a right; proceed to the parking kiosk. Park on any level. Access pedestrian bridge from Level 3.

### **Parking**

PS4 IBT Parking Structure MPS Mesa Parking Structure

### **UCI Parking**

Discounted parking available for season subscribers (\$10 - \$15).

# **UCI** Claire Trevor School of the Arts

University of